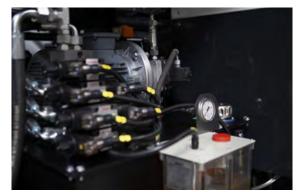

| ø 750 x 3,8 x 3,2 x 80mm             |
| Cutting speed                                           | servo motor with brake               |
| Length of automatic part feed                           | 15-600mm / per intake (feed)         |
| Partial length ( which has to be cutten automatically ) | 7000 (max) - 1000 (min)              |
| Machine weight                                          | 9000 KG                              |
| Mashine size                                            | 3500 X 8000 MM                       |
| Lubrication                                             | automatically and manually           |
| Control panel                                           | Siemens PLC display, servo & drivers |

PAGE 7

## PHOTOS

GERD WOLFF MASCHINENFABRIK ®













#### CONTACT



https://bit.ly/3A3K8Ey

PRODUCTS,
PRESENTATIONS & more



#### **ADRESS**

Scharpenbergerstraße. 96-98 Ennepetal, NRW



#### **PHONE**

+49 179 527 31 51



#### E-MAIL

info@atmh.de

WWW.ATMH.DE



Our **WEBSITE**