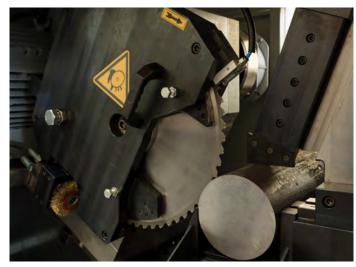

| ø 750 x 3,8 x 3,2 x 80mm             |
| Cutting speed                                           | servo motor with brake               |
| Length of automatic part feed                           | 15-600mm / per intake (feed)         |
| Partial length ( which has to be cutten automatically ) | 7000 (max) - 1000 (min)              |
| Machine weight                                          | 9000 KG                              |
| Mashine size                                            | 3500 X 8000 MM                       |
| Lubrication                                             | automatically and manually           |
| Control panel                                           | Siemens PLC display, servo & drivers |

PAGE 7

## PHOTOS

GERD WOLFF MASCHINENFABRIK ®













#### CONTACT



https://bit.ly/3A3K8Ey

PRODUCTS,
PRESENTATIONS & more



#### **ADRESS**

Scharpenbergerstraße. 96-98 Ennepetal, NRW



#### **PHONE**

+49 179 527 31 51



#### E-MAIL

info@atmh.de

WWW.ATMH.DE



Our **WEBSITE**