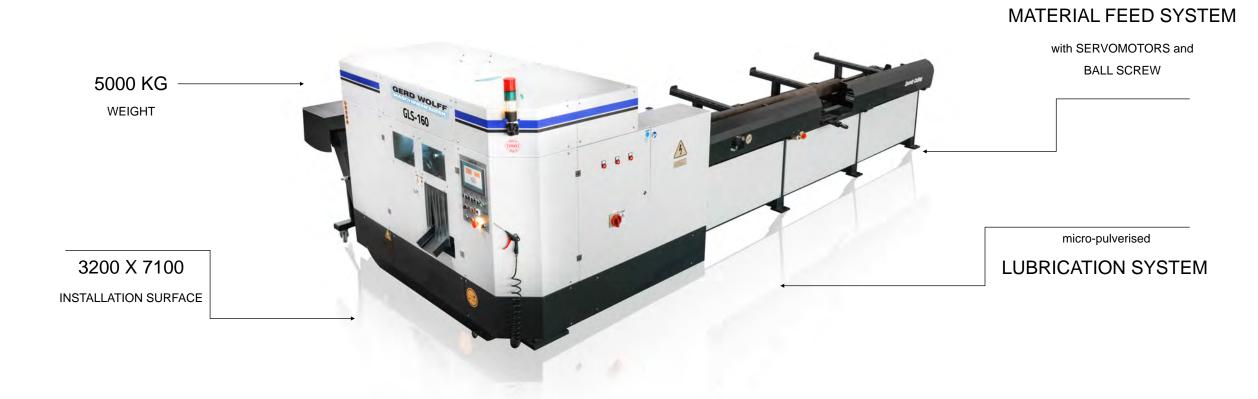

GERD WOLFF MASCHINENFABRIK ®

**GLS-160** 

Capacity

Transmission block / drive of saw

Engine power of saw

Engine power of hydraulic pump

Saw speeds (servo)

Material feed (servo)

Saw speed

Saw blade

**Cutting speed** 

Length of automatic part feed

Partial length (which has to be cutten automatically)

Machine weight

Mashine size

Lubrication

Control panel

ø 20mm - 160mm

on 30 ° linear slide

15 KW

3 KW

1,5 KW Siemens/ with brake

1,5 KW Siemens

30-120 RPM

Ø 480 x 2,25 x 2,7 x 50mm

servo motor with brake

10-850mm / per intake (feed)

7000mm (max) - 1600mm (min)

5550 KG

3200 X 7600 MM

automatically and manually

Siemens PLC display, servo & drivers