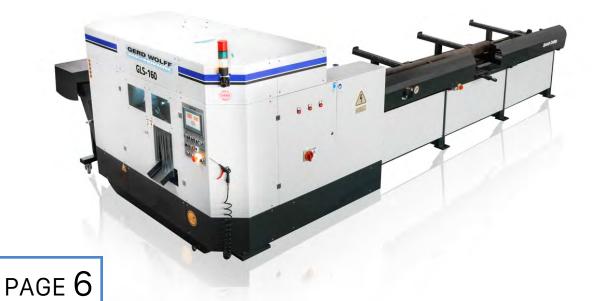

GERD WOLFF MASCHINENFABRIK ®

**GLS-160** 

Capacity

Transmission block / drive of saw

Engine power of saw

Engine power of hydraulic pump

Saw speeds (servo)

Material feed (servo)

Saw speed

Saw blade

**Cutting speed** 

Length of automatic part feed

Partial length (which has to be cutten automatically)

Machine weight

Mashine size

Lubrication

Control panel

ø 20mm - 160mm

on 30 ° linear slide

15 KW

3 KW

1,5 KW Siemens/ with brake

1,5 KW Siemens

30-120 RPM

Ø 480 x 2,25 x 2,7 x 50mm

servo motor with brake

10-850mm / per intake (feed)

7000mm (max) - 1600mm (min)

5550 KG

3200 X 7600 MM

automatically and manually

Siemens PLC display, servo & drivers