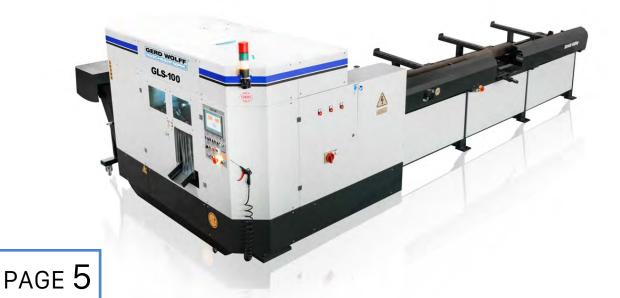

PAGE 4

GERD WOLFF MASCHINENFABRIK ®

**GLS-100** 

ø 20mm - 100mm Capacity Transmission block / drive of saw on 30 ° linear slide 11 KW Engine power of saw Engine power of hydraulic pump 3 KW Saw speeds (servo) 1,5 KW Siemens/ with brake Material feed (servo) 1,5 KW Siemens 30-130 RPM Saw speed Ø 360 x 2,25 x 2,7 x 40mm Saw blade servo motor with brake **Cutting speed** Length of automatic part feed 10-580mm / per intake (feed) Partial length ( which has to be 7000mm (max) - 1000mm (min) cutten automatically) Machine weight 5000 KG Mashine size 3250 X 7100 MM automatically and manually Lubrication Siemens PLC display, Control panel servo & drivers