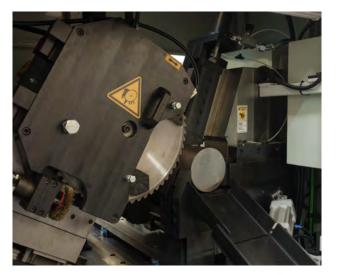

| ø 750 x 3,8 x 3,2 x 80mm             |
| Cutting speed                                           | servo motor with brake               |
| Length of automatic part feed                           | 15-600mm / per intake (feed)         |
| Partial length ( which has to be cutten automatically ) | 7000 (max) - 1000 (min)              |
| Machine weight                                          | 9000 KG                              |
| Mashine size                                            | 3500 X 8000 MM                       |
| Lubrication                                             | automatically and manually           |
| Control panel                                           | Siemens PLC display, servo & drivers |

PAGE 7

## PHOTOS

GERD WOLFF MASCHINENFABRIK ®













#### CONTACT



https://bit.ly/3A3K8Ey

PRODUCTS,
PRESENTATIONS & more



#### **ADRESS**

Scharpenbergerstraße. 96-98 Ennepetal, NRW



#### **PHONE**

+49 179 527 31 51



#### E-MAIL

info@atmh.de

WWW.ATMH.DE



Our **WEBSITE**