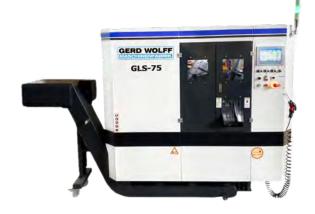

#### **GLS-75**

**GLS-160** 

a label of atmh

From 10 to 250 Millimeters round material,

within SECONDS, they CUT steel of all kinds

with PRECISION and EASE.

Equipped with a MATERIAL FEED

SYSTEM and components

#### **GLS-160**

GERD WOLFF MASCHINENFABRIK ®

OF OUR

HIGH-PERFORMANCE CIRCULAR SAWS

GERD WOLFF MASCHINENFABRIK ®

**GLS-75** 

| Capacity                                                | ø 20mm - 75mm                        |
|---------------------------------------------------------|--------------------------------------|
| Transmission block / drive of saw                       | on 30 ° linear slide                 |
| Engine power of saw                                     | 11 KW                                |
| Engine power of hydraulic pump                          | 3 KW                                 |
| Saw speeds (servo)                                      | 1,5 KW Siemens/ with brake           |
| Material feed (servo)                                   | 1,5 KW Siemens                       |
| Saw speed                                               | 70-160 RPM                           |
| Saw blade                                               | ø 285 x 2,0 x 1,7 x 32mm             |
| Cutting speed                                           | servo motor with brake               |
| Length of automatic part feed                           | 10-1000mm / per intake (feed)        |
| Partial length ( which has to be cutten automatically ) | 7000mm (max) - 1500mm (min)          |
| Machine weight                                          | 3500 KG                              |
| Mashine size                                            | 2950 X 6800 MM                       |
| Lubrication                                             | automatically and manually           |
| Control panel                                           | Siemens PLC display, servo & drivers |