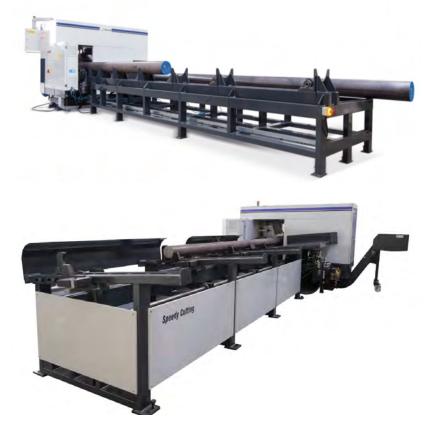

#### **GLS-75**

**GLS-160** 

a label of atmh

From 10 to 250 Millimeters round material,

within SECONDS, they CUT steel of all kinds

with PRECISION and EASE.

Equipped with a MATERIAL FEED

SYSTEM and components

from GERMANY,

we combine

GERMAN with TURKISH mechanical engineering.

**GLS-100** 

**GLS-250** 