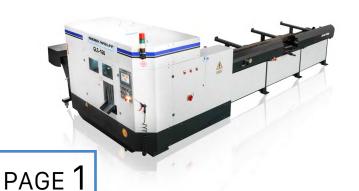

#### **GLS-75**

**GLS-160** 

a label of atmh

From 10 to 250 Millimeters round material,

within SECONDS, they CUT steel of all kinds

with PRECISION and EASE.

Equipped with a MATERIAL FEED

SYSTEM and components

from GERMANY,

we combine

GERMAN with TURKISH mechanical engineering.

**GLS-100** 

**GLS-250** 

## **GLS-160**

GERD WOLFF MASCHINENFABRIK ®

#### **GLS-160**

GERD WOLFF MASCHINENFABRIK ®

OF OUR

HIGH-PERFORMANCE CIRCULAR SAWS

GERD WOLFF MASCHINENFABRIK ®

**GLS-75** 

| Capacity                                                | ø 20mm - 75mm                        |
|---------------------------------------------------------|--------------------------------------|
| Transmission block / drive of saw                       | on 30 ° linear slide                 |
| Engine power of saw                                     | 11 KW                                |
| Engine power of hydraulic pump                          | 3 KW                                 |
| Saw speeds (servo)                                      | 1,5 KW Siemens/ with brake           |
| Material feed (servo)                                   | 1,5 KW Siemens                       |
| Saw speed                                               | 70-160 RPM                           |
| Saw blade                                               | ø 285 x 2,0 x 1,7 x 32mm             |
| Cutting speed                                           | servo motor with brake               |
| Length of automatic part feed                           | 10-1000mm / per intake (feed)        |
| Partial length ( which has to be cutten automatically ) | 7000mm (max) - 1500mm (min)          |
| Machine weight                                          | 3500 KG                              |
| Mashine size                                            | 2950 X 6800 MM                       |
| Lubrication                                             | automatically and manually           |
| Control panel                                           | Siemens PLC display, servo & drivers |