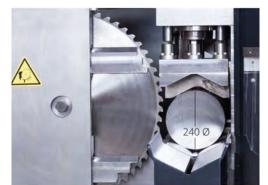

#### **GLS-160**

GERD WOLFF MASCHINENFABRIK ®

OF OUR

HIGH-PERFORMANCE CIRCULAR SAWS

GERD WOLFF MASCHINENFABRIK ®

**GLS-75** 

| Capacity                                                | ø 20mm - 75mm                        |
|---------------------------------------------------------|--------------------------------------|
| Transmission block / drive of saw                       | on 30 ° linear slide                 |
| Engine power of saw                                     | 11 KW                                |
| Engine power of hydraulic pump                          | 3 KW                                 |
| Saw speeds (servo)                                      | 1,5 KW Siemens/ with brake           |
| Material feed (servo)                                   | 1,5 KW Siemens                       |
| Saw speed                                               | 70-160 RPM                           |
| Saw blade                                               | ø 285 x 2,0 x 1,7 x 32mm             |
| Cutting speed                                           | servo motor with brake               |
| Length of automatic part feed                           | 10-1000mm / per intake (feed)        |
| Partial length ( which has to be cutten automatically ) | 7000mm (max) - 1500mm (min)          |
| Machine weight                                          | 3500 KG                              |
| Mashine size                                            | 2950 X 6800 MM                       |
| Lubrication                                             | automatically and manually           |
| Control panel                                           | Siemens PLC display, servo & drivers |

GERD WOLFF MASCHINENFABRIK ®

**GLS-160** 

Capacity

Transmission block / drive of saw

Engine power of saw

Engine power of hydraulic pump

Saw speeds (servo)

Material feed (servo)

Control panel

ø 20mm - 160mm

on 30 ° linear slide

15 KW

3 KW

1,5 KW Siemens/ with brake

1,5 KW Siemens

30-120 RPM

Ø 480 x 2,25 x 2,7 x 50mm

servo motor with brake

10-850mm / per intake (feed)

7000mm (max) - 1600mm (min)

5550 KG

3200 X 7600 MM

automatically and manually

Siemens PLC display, servo & drivers

GERD WOLFF MASCHINENFABRIK ®

**GLS-250** 

| Capacity                                                | ø 140mm - 250mm                      |
|---------------------------------------------------------|--------------------------------------|
| Transmission block / drive of saw                       | on 30 ° linear slide                 |
| Engine power of saw                                     | 30 KW                                |
| Engine power of hydraulic pump                          | 5,5 KW                               |
| Saw speeds (servo)                                      | 3 KW Siemens/ with brake             |
| Material feed (servo)                                   | 3 KW Siemens                         |
| Saw speed                                               | 30-80 RPM                            |
| Saw blade                                               | ø 750 x 3,8 x 3,2 x 80mm             |
| Cutting speed                                           | servo motor with brake               |
| Length of automatic part feed                           | 15-600mm / per intake (feed)         |
| Partial length ( which has to be cutten automatically ) | 7000 (max) - 1000 (min)              |
| Machine weight                                          | 9000 KG                              |
| Mashine size                                            | 3500 X 8000 MM                       |
| Lubrication                                             | automatically and manually           |
| Control panel                                           | Siemens PLC display, servo & drivers |