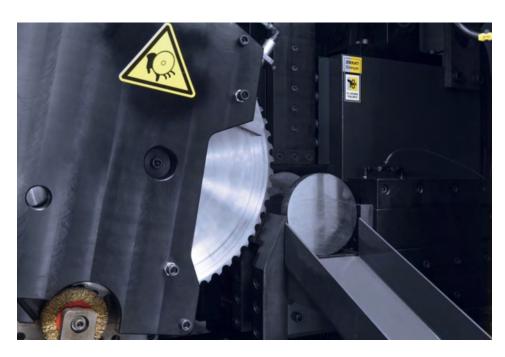

| ø 750 x 3,8 x 3,2 x 80mm             |
| Cutting speed                                           | servo motor with brake               |
| Length of automatic part feed                           | 15-600mm / per intake (feed)         |
| Partial length ( which has to be cutten automatically ) | 7000 (max) - 1000 (min)              |
| Machine weight                                          | 9000 KG                              |
| Mashine size                                            | 3500 X 8000 MM                       |
| Lubrication                                             | automatically and manually           |
| Control panel                                           | Siemens PLC display, servo & drivers |

PAGE 7

## PHOTOS

GERD WOLFF MASCHINENFABRIK ®













#### CONTACT



https://bit.ly/3A3K8Ey

PRODUCTS,
PRESENTATIONS & more



#### **ADRESS**

Scharpenbergerstraße. 96-98 Ennepetal, NRW



#### **PHONE**

+49 179 527 31 51



#### E-MAIL

info@atmh.de

WWW.ATMH.DE



Our **WEBSITE**