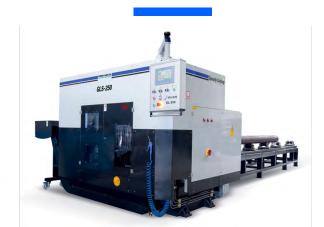

from GERMANY,

we combine

GERMAN with TURKISH mechanical engineering.

**GLS-100** 

**GLS-250** 

GERD WOLFF MASCHINENFABRIK ®

**GLS-250** 

| Capacity                                                | ø 140mm - 250mm                      |
|---------------------------------------------------------|--------------------------------------|
| Transmission block / drive of saw                       | on 30 ° linear slide                 |
| Engine power of saw                                     | 30 KW                                |
| Engine power of hydraulic pump                          | 5,5 KW                               |
| Saw speeds (servo)                                      | 3 KW Siemens/ with brake             |
| Material feed (servo)                                   | 3 KW Siemens                         |
| Saw speed                                               | 30-80 RPM                            |
| Saw blade                                               | ø 750 x 3,8 x 3,2 x 80mm             |
| Cutting speed                                           | servo motor with brake               |
| Length of automatic part feed                           | 15-600mm / per intake (feed)         |
| Partial length ( which has to be cutten automatically ) | 7000 (max) - 1000 (min)              |
| Machine weight                                          | 9000 KG                              |
| Mashine size                                            | 3500 X 8000 MM                       |
| Lubrication                                             | automatically and manually           |
| Control panel                                           | Siemens PLC display, servo & drivers |