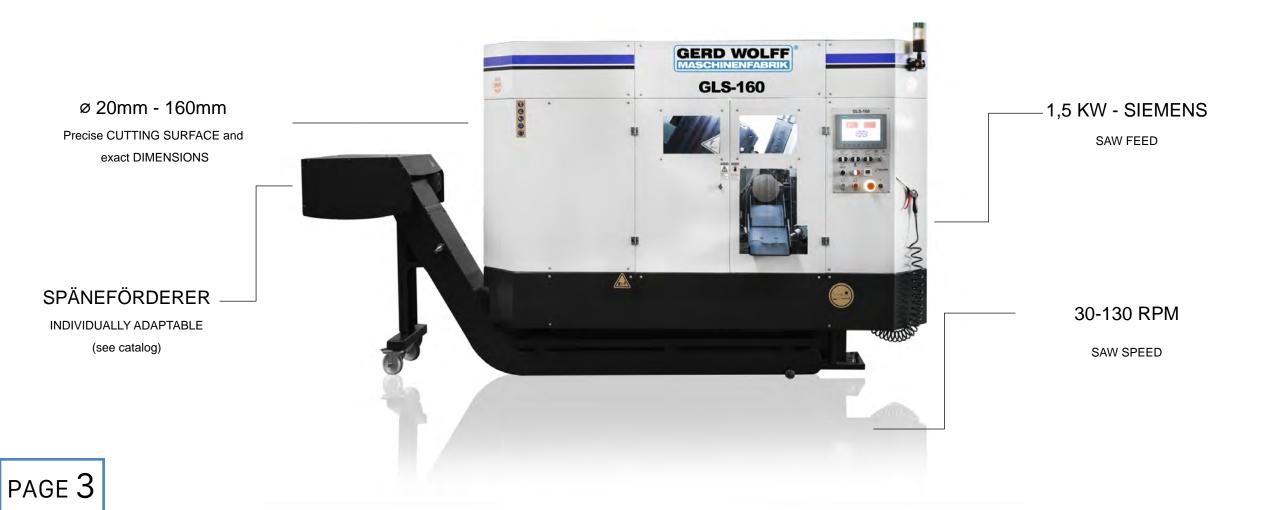

GERD WOLFF MASCHINENFABRIK ®

**GLS-160** 

Capacity

Transmission block / drive of saw

Engine power of saw

Engine power of hydraulic pump

Saw speeds (servo)

Material feed (servo)

Saw speed

Saw blade

**Cutting speed** 

Length of automatic part feed

Partial length (which has to be cutten automatically)

Machine weight

Mashine size

Lubrication

Control panel

ø 20mm - 160mm

on 30 ° linear slide

15 KW

3 KW

1,5 KW Siemens/ with brake

1,5 KW Siemens

30-120 RPM

Ø 480 x 2,25 x 2,7 x 50mm

servo motor with brake

10-850mm / per intake (feed)

7000mm (max) - 1600mm (min)

5550 KG

3200 X 7600 MM

automatically and manually

Siemens PLC display, servo & drivers