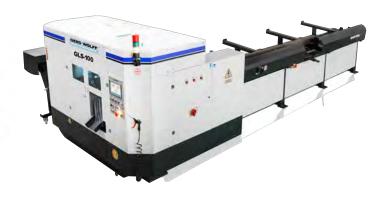

from GERMANY,

we combine

GERMAN with TURKISH mechanical engineering.

**GLS-100** 

**GLS-250** 

PAGE 4

GERD WOLFF MASCHINENFABRIK ®

**GLS-100** 

ø 20mm - 100mm Capacity Transmission block / drive of saw on 30 ° linear slide 11 KW Engine power of saw Engine power of hydraulic pump 3 KW Saw speeds (servo) 1,5 KW Siemens/ with brake Material feed (servo) 1,5 KW Siemens 30-130 RPM Saw speed Ø 360 x 2,25 x 2,7 x 40mm Saw blade servo motor with brake **Cutting speed** Length of automatic part feed 10-580mm / per intake (feed) Partial length ( which has to be 7000mm (max) - 1000mm (min) cutten automatically) Machine weight 5000 KG Mashine size 3250 X 7100 MM automatically and manually Lubrication Siemens PLC display, Control panel servo & drivers