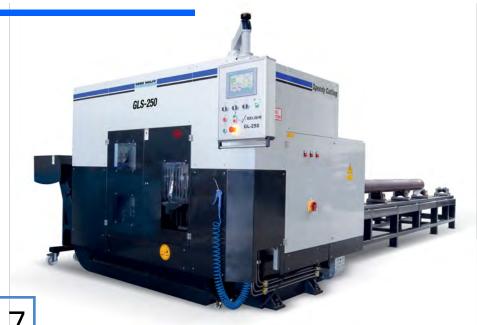

#### **GLS-160**

GERD WOLFF MASCHINENFABRIK ®

OF OUR

HIGH-PERFORMANCE CIRCULAR SAWS

GERD WOLFF MASCHINENFABRIK ®

**GLS-75** 

| Capacity                                                | ø 20mm - 75mm                        |
|---------------------------------------------------------|--------------------------------------|
| Transmission block / drive of saw                       | on 30 ° linear slide                 |
| Engine power of saw                                     | 11 KW                                |
| Engine power of hydraulic pump                          | 3 KW                                 |
| Saw speeds (servo)                                      | 1,5 KW Siemens/ with brake           |
| Material feed (servo)                                   | 1,5 KW Siemens                       |
| Saw speed                                               | 70-160 RPM                           |
| Saw blade                                               | ø 285 x 2,0 x 1,7 x 32mm             |
| Cutting speed                                           | servo motor with brake               |
| Length of automatic part feed                           | 10-1000mm / per intake (feed)        |
| Partial length ( which has to be cutten automatically ) | 7000mm (max) - 1500mm (min)          |
| Machine weight                                          | 3500 KG                              |
| Mashine size                                            | 2950 X 6800 MM                       |
| Lubrication                                             | automatically and manually           |
| Control panel                                           | Siemens PLC display, servo & drivers |

GERD WOLFF MASCHINENFABRIK ®

**GLS-250** 

| Capacity                                                | ø 140mm - 250mm                      |
|---------------------------------------------------------|--------------------------------------|
| Transmission block / drive of saw                       | on 30 ° linear slide                 |
| Engine power of saw                                     | 30 KW                                |
| Engine power of hydraulic pump                          | 5,5 KW                               |
| Saw speeds (servo)                                      | 3 KW Siemens/ with brake             |
| Material feed (servo)                                   | 3 KW Siemens                         |
| Saw speed                                               | 30-80 RPM                            |
| Saw blade                                               | ø 750 x 3,8 x 3,2 x 80mm             |
| Cutting speed                                           | servo motor with brake               |
| Length of automatic part feed                           | 15-600mm / per intake (feed)         |
| Partial length ( which has to be cutten automatically ) | 7000 (max) - 1000 (min)              |
| Machine weight                                          | 9000 KG                              |
| Mashine size                                            | 3500 X 8000 MM                       |
| Lubrication                                             | automatically and manually           |
| Control panel                                           | Siemens PLC display, servo & drivers |