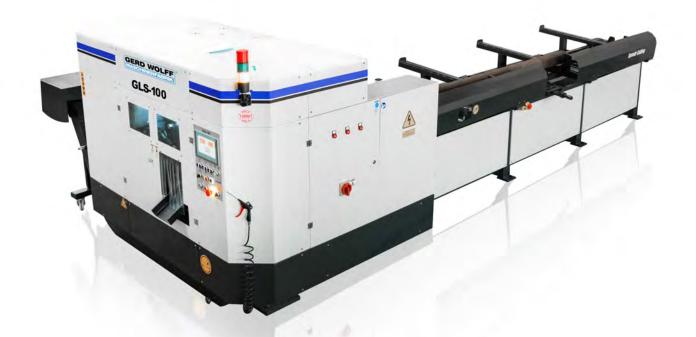

#### **GLS-75**

**GLS-160** 

a label of atmh

From 10 to 250 Millimeters round material,

within SECONDS, they CUT steel of all kinds

with PRECISION and EASE.

Equipped with a MATERIAL FEED

SYSTEM and components

PAGE 4

GERD WOLFF MASCHINENFABRIK ®

**GLS-100** 

ø 20mm - 100mm Capacity Transmission block / drive of saw on 30 ° linear slide 11 KW Engine power of saw Engine power of hydraulic pump 3 KW Saw speeds (servo) 1,5 KW Siemens/ with brake Material feed (servo) 1,5 KW Siemens 30-130 RPM Saw speed Ø 360 x 2,25 x 2,7 x 40mm Saw blade servo motor with brake **Cutting speed** Length of automatic part feed 10-580mm / per intake (feed) Partial length ( which has to be 7000mm (max) - 1000mm (min) cutten automatically) Machine weight 5000 KG Mashine size 3250 X 7100 MM automatically and manually Lubrication Siemens PLC display, Control panel servo & drivers