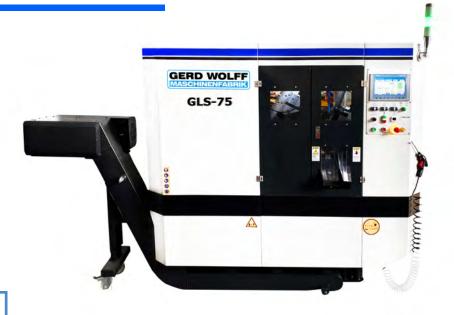

#### **GLS-160**

GERD WOLFF MASCHINENFABRIK ®

OF OUR

HIGH-PERFORMANCE CIRCULAR SAWS

GERD WOLFF MASCHINENFABRIK ®

**GLS-75** 

| Capacity                                                | ø 20mm - 75mm                        |
|---------------------------------------------------------|--------------------------------------|
| Transmission block / drive of saw                       | on 30 ° linear slide                 |
| Engine power of saw                                     | 11 KW                                |
| Engine power of hydraulic pump                          | 3 KW                                 |
| Saw speeds (servo)                                      | 1,5 KW Siemens/ with brake           |
| Material feed (servo)                                   | 1,5 KW Siemens                       |
| Saw speed                                               | 70-160 RPM                           |
| Saw blade                                               | ø 285 x 2,0 x 1,7 x 32mm             |
| Cutting speed                                           | servo motor with brake               |
| Length of automatic part feed                           | 10-1000mm / per intake (feed)        |
| Partial length ( which has to be cutten automatically ) | 7000mm (max) - 1500mm (min)          |
| Machine weight                                          | 3500 KG                              |
| Mashine size                                            | 2950 X 6800 MM                       |
| Lubrication                                             | automatically and manually           |
| Control panel                                           | Siemens PLC display, servo & drivers |